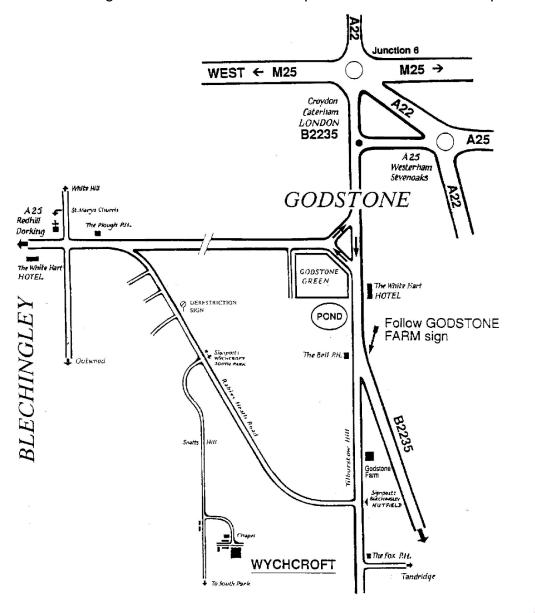

## By car (From junction 6 of the M25 and A22)

- At roundabout follow signs for Godstone
- Go straight on at next roundabout
- Keep going straight on past the White Hart Pub
- After another approximately 200 yards take right turn for 'Tilburstow Hill' / 'Godstone Farm' [avoid the road going sharp right just before the Godstone Farm junction]
- Continue up Tilburstow Hill past Godstone Farm on your left
- Turn right at the top of the hill [Rabies Heath Road]
- After about half a mile look out for a small sign pointing left to 'Wychcroft, South Park' and turn left here.
- Go down the hill-look out for Wychcroft sign on your left-turn and follow the drive to the house.